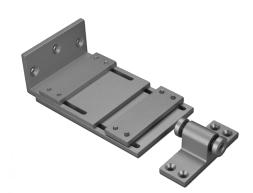

# Bracket K-KL<sup>2</sup>-S

#### **ARTICLE INFO**

The bracket K-KL<sup>2</sup>-S is an accessory for Folding Arm<sup>2</sup> actuators.

### Overview of the K-KL2-S bracket:

- Accessories for the folding arm<sup>2</sup>
- for mounting at the secondary closing edges of the SHEV window opening outwards