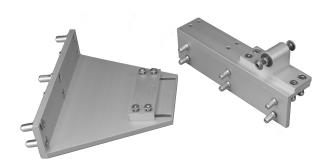

# Bracket K-KL2-WICONA-RE

#### **ARTICLE INFO**

The bracket K-KL<sup>2</sup>-WICONA-RE is an accessory for Folding Arm<sup>2</sup> actuators.

# **Application:**

• Bracket set for WICONA WIC profile series for mounting on main and right secondary closing edge in the roof area.

## Overview of K-KL2-WICONA-RE bracket:

- Accessories for folding arm
- for mounting on a WICONA window profile for SHE windows on the right, opening outwards
- Profile: WICTEC 50

## **TECHNICAL DATA**

Matchcode Article name Part number Mounting way Weight K-KL<sup>2</sup>-WICONA-RE Bracket K-KL<sup>2</sup>-WICONA-RE K2 1625 aufgesetzt 1.3