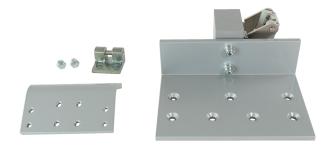

#### **Application:**

 Bracket set for profile series SCHÜCO AWS-57-ro on right secondary closing edge for linear actuator EA-L.

#### Bracket K-L-A-LI-AW57RO at a glance:

- for side mounting on Schüco AW 57 ro profile right
- · laterally clamped for rotatable mounting
- steplessly positionable
- consisting of clamping piece and 1 U-profile with mounting surface
- Surface coated in RAL 9006 smooth