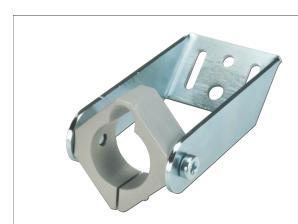

#### **ARTICLE INFO**

Bracket set K-L-UK-180 with a clamp ring and mounting bracket.

## **Application:**

• Lower bracket set with clamp ring and mounting bracket for PA-L-180.

## Bracket set K-L-UK-180 at a glance::

- Lower bracket set for heavy duty actuator PA-L-180
- incl. mounting angle and screws
- laterally clampable
- for rotatable mounting
- steplessly positionable
- consisting of clamping piece and one U-profile with screw-on surface
- Surface coated in RAL 9006 smooth