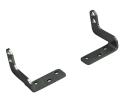

## **ARTICLE INFO**

The bracket K-K30-A is an accessory for chain actuators (for EA-K-30 and EA230-K-30).

#### **Overview of bracket K-K30-A:**

- Brackets for chain actuator EA(230)-K-30
- Mounting kit consisting of two clamps
- Material: stainless steel
- frame mounting for outward opening bottom-hung and top-hung sashes
- sash mounting for inward opening installation on the bottom-hung sash, running along the window