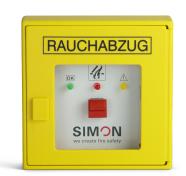

## Main SHEV button type HE 082 Yellow

## **Technical Data**

Input voltage 24 V DC

LED signs Red = triggering (SHEV

OPEN)

Yellow = breakdown Green = ready

## **TECHNICAL DATA**

Matchcode HE 082 Yellow

Article name Main SHEV button type HE 082 Yellow

Part number A3 2151 Input voltage 24 V DC

LED signs Red = triggering (SHEV OPEN) Yellow =

breakdown Green = ready

IP code IP40 Weight 0.2

Housing Surface-mounted plastic housing, optionally in

flush-mounted housing with revolving door,

impact glass and key

Housing typePlasticColourRAL 1004Housing width125Housing height125Housing depth36Appliance classIII