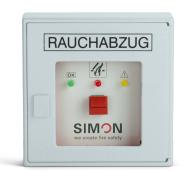

## Main SHEV button type HE 082 grey

## **Technical Data**

Input voltage 24 V DC

LED signs Red = triggering (SHEV

OPEN)

Yellow = breakdown Green = ready

## **TECHNICAL DATA**

Matchcode HE 082 Blau

Article name Main SHEV button type HE 082 grey

Part number A3 2152 Input voltage 24 V DC

LED signs Red = triggering (SHEV OPEN) Yellow =

breakdown Green = ready

IP code IP40 Weight 0.2