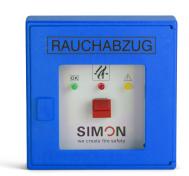

## Main SHEV button type HE 082 blue

## **Technical Data**

Input voltage 24 V DC

LED signs Red = triggering (SHEV

OPEN)

Yellow = breakdown Green = ready

## **TECHNICAL DATA**

Matchcode HE 082 Blue

Article name Main SHEV button type HE 082 blue

Part number A3 2153 Input voltage 24 V DC

LED signs Red = triggering (SHEV OPEN) Yellow =

breakdown Green = ready

IP code IP40 Weight 0.2

Housing Surface-mounted plastic housing, optionally in

flush-mounted housing with revolving door,

impact glass and key

Plastic

Blue (RAL 5009)

Environment temperature range -5 °C - 75 °C