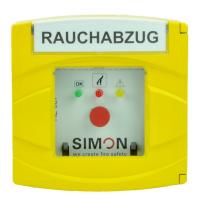

## Main SHEV button type HE 087 Yellow

## **Technical Data**

Input voltage 24 V DC

LED signs Red = triggering (SHEV

OPEN)

Yellow = breakdown Green = ready

## **TECHNICAL DATA**

Matchcode HE 087 Yellow

Article name Main SHEV button type HE 087 Yellow

Part number A3 2176 Input voltage 24 V DC

LED signs Red = triggering (SHEV OPEN) Yellow =

breakdown Green = ready