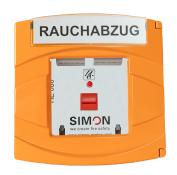

## Secondary SHEV button type HE 086 Orange

## **TECHNICAL DATA**

Matchcode HE 086 Orange

Article name Secondary SHEV button type HE 086 Orange

Part number A3 2170 Input voltage 24 V DC

LED signs Red = triggering (SHEV OPEN) Yellow =

breakdown Green = ready

IP code IP40 Weight 0.45

Housing die-cast aluminum housing

Housing type Aluminium
Colour RAL 2011
Housing width 125

Housing height 125
Housing depth 34
Nominal working temperature 20

Environment temperature range -5 °C - 75 °C