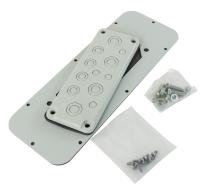

## **ARTICLE INFO**

The cable flange plate 345-130 plastic is an accessory for the M-SHEV.

The cable flange plate 345-130 plastic is a cable flange plate for the housing of modular units with the dimensions (W x H x D) 400 x 400 x 200 mm / 400 x 600 x 200 mm and 800 x ... x 250 mm (2x required). It is made of plastic.

## Accessories 345-130 plastic at a glance:

- Cable flange plate for the housing of module centers
- Suitable for housing dimensions (W x H x D) 400 x 400 x 200 mm / 400 x 600 x 200 mm and 800 x ... x 250 mm (2x required)
- made of plastic