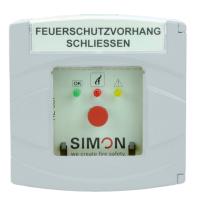

## Main SHEV button type HE 087 Grey

## **Technical Data**

Input voltage 24 V DC

LED signs Red = triggering (SHEV

OPEN)

Yellow = breakdown Green = ready

## **TECHNICAL DATA**

Matchcode HE 087 grey

Article name Main SHEV button type HE 087 Grey

Part number A3 2177 Input voltage 24 V DC

LED signs Red = triggering (SHEV OPEN) Yellow =

breakdown Green = ready

IP code IP40 Weight 0.45