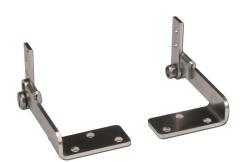

#### **ARTICLE INFO**

The bracket K-K30-Flex is an accessory for chain actuators (EA-K-30, EA230-K-30).

## **Application:**

- Sash mounting: for inward opening co-rotating mounting on the bottom-hung sash
- Extends the opening angle up to 60 degrees

## K-K30-Flex bracket:

- Accessories for rotating mounting on inward-opening tilting wings
- Mounting kit
- Material: stainless steel
- Sash mounting: for inward opening co-rotating mounting on the bottom-hung sash
- Extends the opening angle up to 60 degrees