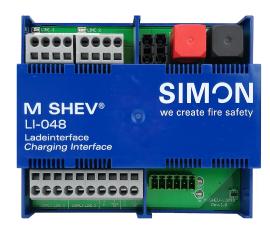

## **Charging interface LI-048-12**

## **ARTICLE INFO**

The charging interface LI-048-12 is the successor of LB-xxx for modular control panels M-SHEV. It is based upon the module size of M-SHEV modules for rail mounting. Presettings are for purpose 10 A switching power supply and 7.2 Ah lead batteries for 72h backup battery time in case of mains failure. Failures will be forwarded directly to M-SHEV (ZI-100)

## **TECHNICAL DATA**

Matchcode LI-048-12

Article name Charging interface LI-048-12

Part number ST4 3372 Input voltage 230 V AC Output voltage 24 V DC

Nominal current 10
Weight 0.264
Housing type Plastic

Colour Blue Appliance class I