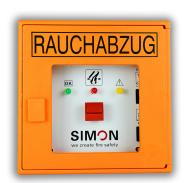

## Main SHEV button HE-080-ORANGE-BIO

## **Technical Data**

Input voltage 24 V DC

LED signs Red = Triggering (SHEV

ON

Yellow = breakdown Green = ready

## **TECHNICAL DATA**

Matchcode HE-080-ORANGE-BIO

Article name Main SHEV button HE-080-ORANGE-BIO

Part number A3 3130 Input voltage 24 V DC

LED signs Red = Triggering (SHEV ON) Yellow = breakdown

Green = ready

IP code IP40 Weight 0.2

Housing Surface-mounted plastic housing, optionally in

flush-mounted housing with rotating door, impact

glass and key Biobased

Environment temperature range -5 °C - 75 °C